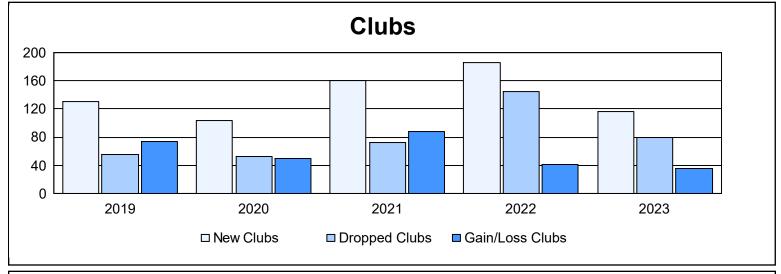

| Year      | New<br>Clubs | Dropped<br>Clubs | Gain/<br>Loss<br>Clubs | New<br>Members | Charter<br>Members | Reinstate<br>Members | Transfer<br>Members | Total<br>Member<br>Added | Total<br>Members<br>Dropped | Gain/<br>Loss<br>Members |
|-----------|--------------|------------------|------------------------|----------------|--------------------|----------------------|---------------------|--------------------------|-----------------------------|--------------------------|
| 2018-2019 | 130          | 56               | 74                     | 9,079          | 3,902              | 1,017                | 145                 | 14,143                   | 11,585                      | 2,558                    |
| 2019-2020 | 103          | 53               | 50                     | 6,674          | 2,892              | 1,223                | 309                 | 11,098                   | 18,446                      | -7,348                   |
| 2020-2021 | 160          | 72               | 88                     | 11,941         | 4,828              | 3,341                | 695                 | 20,805                   | 18,245                      | 2,560                    |
| 2021-2022 | 185          | 144              | 41                     | 9,610          | 5,629              | 2,561                | 453                 | 18,253                   | 16,910                      | 1,343                    |
| 2022-2023 | 116          | 80               | 36                     | 8,116          | 3,586              | 2,408                | 440                 | 14,550                   | 14,509                      | 41                       |
| Average   | 139          | 81               | 58                     | 9,084          | 4,167              | 2,110                | 408                 | 15,770                   | 15,939                      | -169                     |