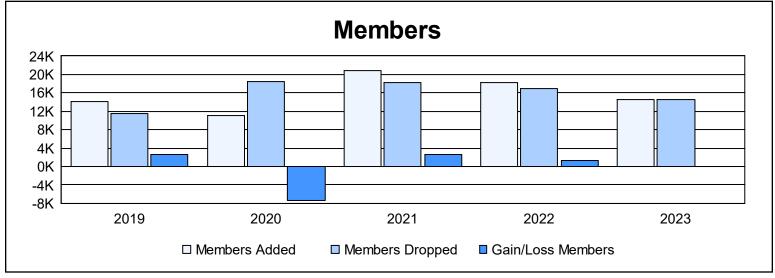

| Year      | New<br>Clubs | Dropped<br>Clubs | Gain/<br>Loss<br>Clubs | New<br>Members | Charter<br>Members | Reinstate<br>Members | Transfer<br>Members | Total<br>Member<br>Added | Total<br>Members<br>Dropped | Gain/<br>Loss<br>Members |
|-----------|--------------|------------------|------------------------|----------------|--------------------|----------------------|---------------------|--------------------------|-----------------------------|--------------------------|
| 2018-2019 | 130          | 56               | 74                     | 9,079          | 3,902              | 1,017                | 145                 | 14,143                   | 11,585                      | 2,558                    |
| 2019-2020 | 103          | 53               | 50                     | 6,674          | 2,892              | 1,223                | 309                 | 11,098                   | 18,446                      | -7,348                   |
| 2020-2021 | 160          | 72               | 88                     | 11,941         | 4,828              | 3,341                | 695                 | 20,805                   | 18,245                      | 2,560                    |
| 2021-2022 | 185          | 144              | 41                     | 9,610          | 5,629              | 2,561                | 453                 | 18,253                   | 16,910                      | 1,343                    |
| 2022-2023 | 116          | 80               | 36                     | 8,116          | 3,586              | 2,408                | 440                 | 14,550                   | 14,509                      | 41                       |
| Average   | 139          | 81               | 58                     | 9,084          | 4,167              | 2,110                | 408                 | 15,770                   | 15,939                      | -169                     |